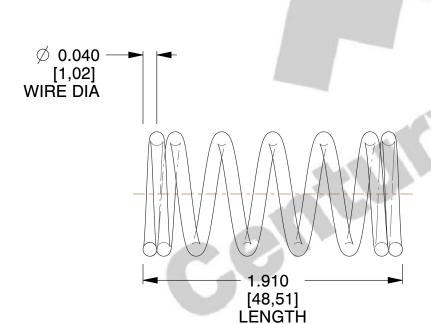

## **NOTES:**

1. Material: Stainless Steel

2. Finish: Glod Irridite

3. Ends: Closed

4. Total Coils: 7.000

5. Sugg. Max. Deflection: 0.320 (in)

6. Sugg. Max. Load: 6.400 (lbs)

7. All Drawing Dimensions are in Inches [mm]