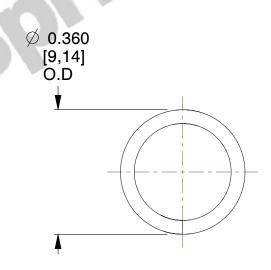

## **NOTES:**

1. Material: Stainless Steel

2. Finish: Glod Irridite

3. Ends: Closed

4. Total Coils: 7.000

5. Sugg. Max. Deflection: 0.320 (in)

6. Sugg. Max. Load: 6.400 (lbs)

7. All Drawing Dimensions are in Inches [mm]