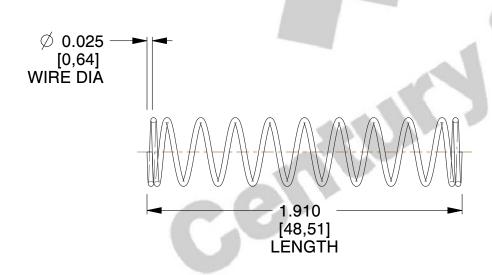

## **NOTES:**

1. Material : Stainless Steel

2. Finish: Glod Irridite

3. Ends: Closed

4. Total Coils: 11.500

5. Sugg. Max. Deflection: 0.980 (in) 6. Sugg. Max. Load: 1.800 (lbs)

7. All Drawing Dimensions are in Inches [mm]