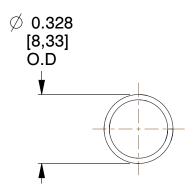

## **NOTES:**

1. Material : Stainless Steel

2. Finish: Glod Irridite

3. Ends: Closed

4. Total Coils: 11.500

5. Sugg. Max. Deflection: 0.980 (in) 6. Sugg. Max. Load: 1.800 (lbs)

7. All Drawing Dimensions are in Inches [mm]