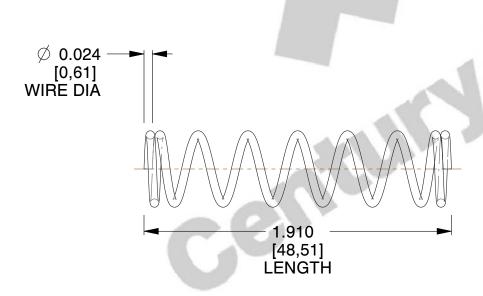

## **NOTES:**

1. Material : Stainless Steel

2. Finish: Glod Irridite

3. Ends : Closed

4. Total Coils: 8.500

5. Sugg. Max. Deflection: 0.290 (in)6. Sugg. Max. Load: 2.500 (lbs)

7. All Drawing Dimensions are in Inches [mm]