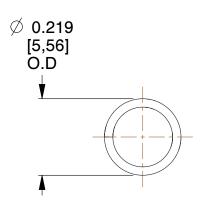

## **NOTES:**

1. Material : Stainless Steel

2. Finish: Glod Irridite

3. Ends : Closed

4. Total Coils: 8.500

5. Sugg. Max. Deflection: 0.290 (in)6. Sugg. Max. Load: 2.500 (lbs)

7. All Drawing Dimensions are in Inches [mm]