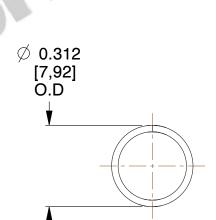

## **NOTES:**

1. Material: Stainless Steel

2. Finish: Glod Irridite

3. Ends: Closed

4. Total Coils: 8.000

5. Sugg. Max. Deflection: 0.550 (in) 6. Sugg. Max. Load: 1.900 (lbs)

7. All Drawing Dimensions are in Inches [mm]