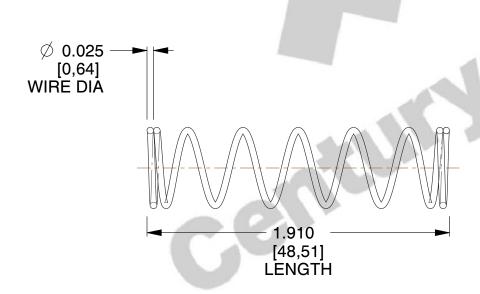

## **NOTES:**

1. Material: Stainless Steel

2. Finish: Glod Irridite

3. Ends: Closed

4. Total Coils: 8.000

5. Sugg. Max. Deflection: 0.550 (in) 6. Sugg. Max. Load: 1.900 (lbs)

7. All Drawing Dimensions are in Inches [mm]