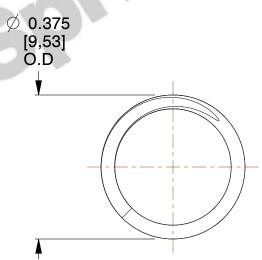

## **NOTES:**

1. Material : Stainless Steel

2. Finish: Glod Irridite

3. Ends: Closed and Ground

4. Total Coils: 4.750

Sugg. Max. Deflection: 0.230 (in)
 Sugg. Max. Load: 4.500 (lbs)

7. All Drawing Dimensions are in Inches [mm]

SCALE

4.000

S-1184

COMPONENT

UNIT
INCH [mm]

**SPRINGS** 

**COMPRESSION SPRINGS** 

SHEET 1 of 1