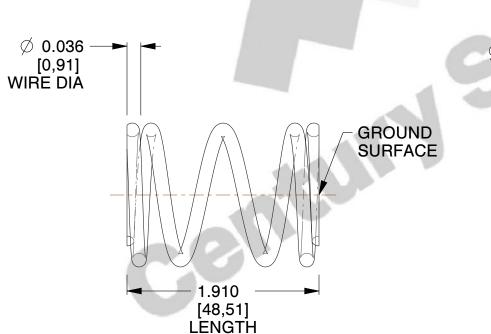

## **NOTES:**

1. Material : Stainless Steel

2. Finish: Glod Irridite

3. Ends: Closed and Ground

4. Total Coils: 4.750

Sugg. Max. Deflection: 0.230 (in)
 Sugg. Max. Load: 4.500 (lbs)

7. All Drawing Dimensions are in Inches [mm]

SCALE

4.000

S-1184

COMPONENT

UNIT
INCH [mm]

**SPRINGS** 

**COMPRESSION SPRINGS** 

SHEET 1 of 1