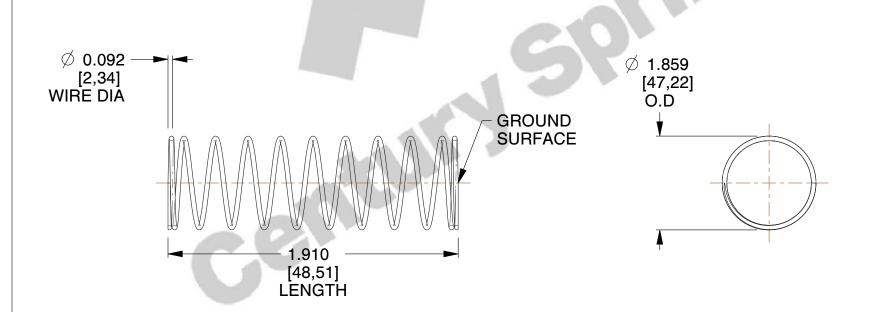

## **NOTES:**

1. Material : Stainless Steel

2. Finish: Glod Irridite

3. Ends: Closed and Ground

4. Total Coils: 11.500

5. Sugg. Max. Deflection : 4.600 (in)6. Sugg. Max. Load : 7.900 (lbs)

7. All Drawing Dimensions are in Inches [mm]

SCALE

0.526

S-1185

COMPRESSION SPRINGS

COMPONENT

UNIT
INCH [mm]
SHEET

**SPRINGS** 

1 of 1