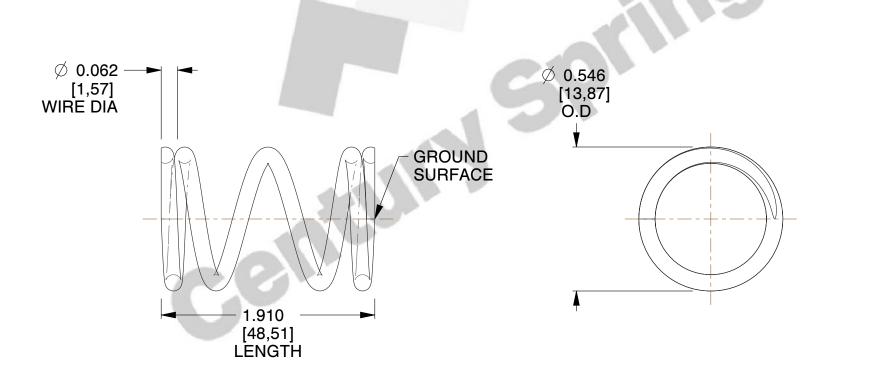

## **NOTES:**

1. Material : Stainless Steel

2. Finish: Glod Irridite

3. Ends: Closed and Ground

4. Total Coils: 4.500

5. Sugg. Max. Deflection: 0.220 (in)6. Sugg. Max. Load: 15.000 (lbs)

7. All Drawing Dimensions are in Inches [mm]

2.747

SCALE

dential, is disclose lept

COMPONENT

COMPRESSION SPRINGS

|  | UNIT      |
|--|-----------|
|  | INCH [mm] |
|  | SHEET     |
|  | 1 of 1    |

**SPRINGS**