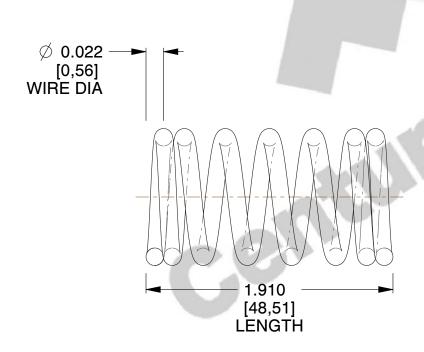

## **NOTES:**

1. Material : Stainless Steel

2. Finish: Glod Irridite

3. Ends: Closed

4. Total Coils: 7.000

5. Sugg. Max. Deflection: 0.140 (in) 6. Sugg. Max. Load: 2.400 (lbs)

7. All Drawing Dimensions are in Inches [mm]