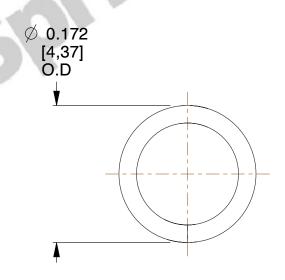

## **NOTES:**

1. Material : Stainless Steel

2. Finish: Glod Irridite

3. Ends: Closed

4. Total Coils: 7.000

5. Sugg. Max. Deflection: 0.140 (in) 6. Sugg. Max. Load: 2.400 (lbs)

7. All Drawing Dimensions are in Inches [mm]