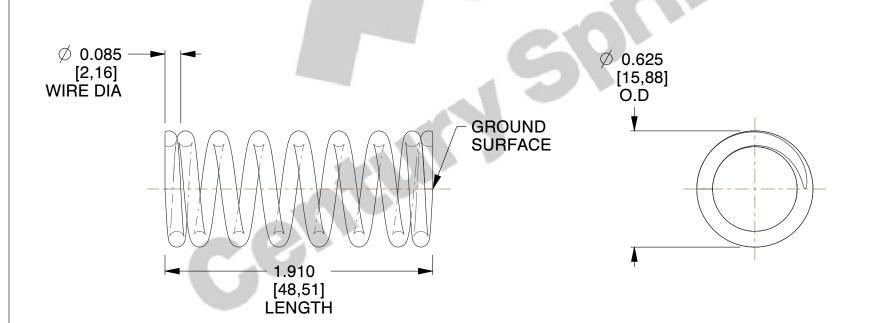

## **NOTES:**

1. Material : Stainless Steel

2. Finish: Glod Irridite

3. Ends: Closed and Ground

4. Total Coils: 8.500

5. Sugg. Max. Deflection: 0.480 (in)6. Sugg. Max. Load: 31.000 (lbs)

7. All Drawing Dimensions are in Inches [mm]

SCALE

1.937

COMPONENT

S-1225

COMPRESSION SPRINGS

UNIT
INCH [mm]
SHEET

**SPRINGS** 

1 of 1