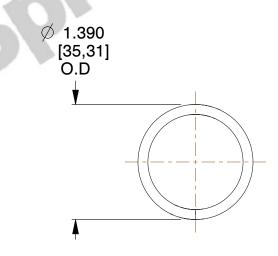

## **NOTES:**

1. Material: Stainless Steel

2. Finish: Glod Irridite

3. Ends: Closed

4. Total Coils: 7.000

Sugg. Max. Deflection: 1.400 (in)
 Sugg. Max. Load: 36.000 (lbs)

7. All Drawing Dimensions are in Inches [mm]