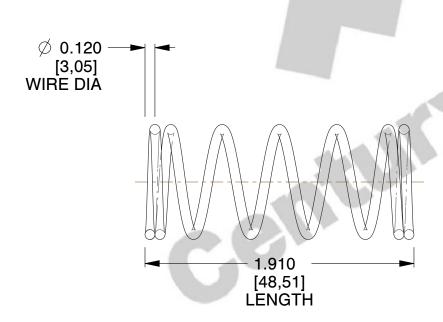

## **NOTES:**

1. Material: Stainless Steel

2. Finish: Glod Irridite

3. Ends: Closed

4. Total Coils: 7.000

Sugg. Max. Deflection: 1.400 (in)
 Sugg. Max. Load: 36.000 (lbs)

7. All Drawing Dimensions are in Inches [mm]