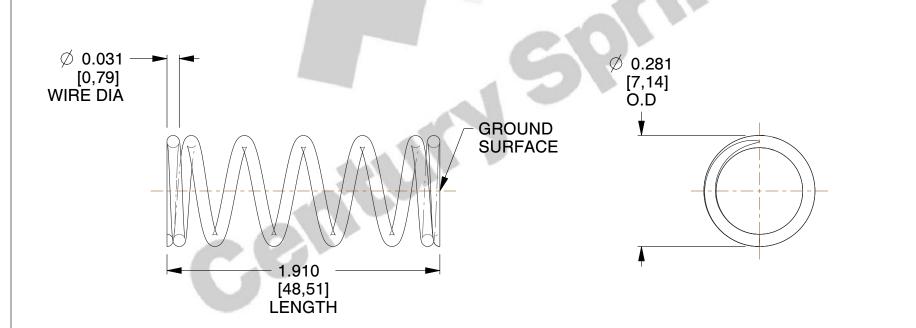

## **NOTES:**

1. Material : Stainless Steel

2. Finish: Glod Irridite

3. Ends: Closed and Ground

4. Total Coils: 7.000

5. Sugg. Max. Deflection : 0.270 (in)6. Sugg. Max. Load : 3.900 (lbs)

7. All Drawing Dimensions are in Inches [mm]

SCALE

4.119

S-1252

COMPRESSION SPRINGS

COMPONENT

UNIT
INCH [mm]
SHEET

**SPRINGS** 

1 of 1