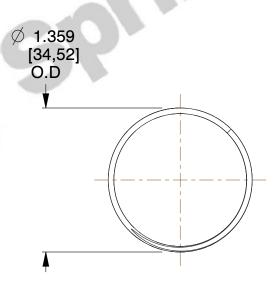

## **NOTES:**

1. Material: Stainless Steel

2. Finish: Glod Irridite

3. Ends: Closed and Ground

4. Total Coils: 3.750

5. Sugg. Max. Deflection: 1.000 (in) 6. Sugg. Max. Load: 2.500 (lbs)

7. All Drawing Dimensions are in Inches [mm]