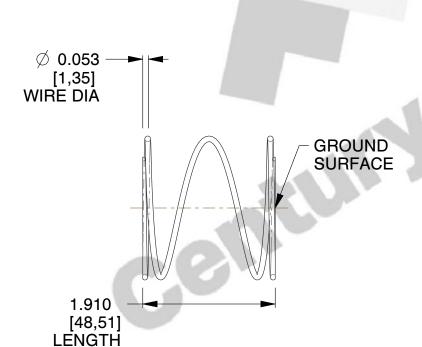

## **NOTES:**

1. Material: Stainless Steel

2. Finish: Glod Irridite

3. Ends: Closed and Ground

4. Total Coils: 3.750

5. Sugg. Max. Deflection: 1.000 (in) 6. Sugg. Max. Load: 2.500 (lbs)

7. All Drawing Dimensions are in Inches [mm]