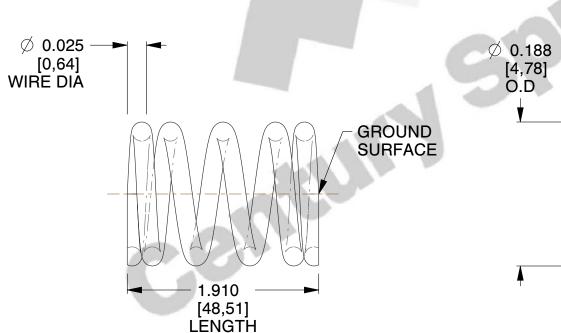

## **NOTES:**

1. Material : Stainless Steel

2. Finish: Glod Irridite

3. Ends: Closed and Ground

4. Total Coils: 5.500

5. Sugg. Max. Deflection: 0.090 (in) 6. Sugg. Max. Load: 3.100 (lbs)

7. All Drawing Dimensions are in Inches [mm]

xcept stries. S-1280

COMPONENT

COMPRESSION SPRINGS

UNIT

**SPRINGS** 

INCH [mm]

SHEET 1 of 1

www.centuryspring.com 800.237.5225 You are solely responsible for the use of the file, information or specifications.