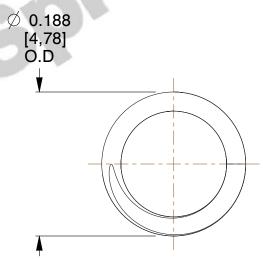

## **NOTES:**

1. Material : Stainless Steel

2. Finish: Glod Irridite

3. Ends: Closed and Ground

4. Total Coils: 5.500

5. Sugg. Max. Deflection: 0.090 (in) 6. Sugg. Max. Load: 3.100 (lbs)

7. All Drawing Dimensions are in Inches [mm]

xcept stries. S-1280

COMPONENT

COMPRESSION SPRINGS

UNIT

**SPRINGS** 

INCH [mm]

SHEET 1 of 1

www.centuryspring.com 800.237.5225 You are solely responsible for the use of the file, information or specifications.