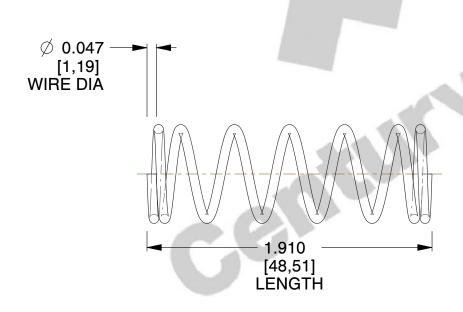

## **NOTES:**

1. Material : Stainless Steel

2. Finish: Glod Irridite

3. Ends: Closed

4. Total Coils: 7.500

5. Sugg. Max. Deflection: 0.630 (in)6. Sugg. Max. Load: 7.500 (lbs)

7. All Drawing Dimensions are in Inches [mm]