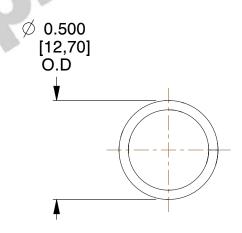

## **NOTES:**

1. Material : Stainless Steel

2. Finish: Glod Irridite

3. Ends: Closed

4. Total Coils: 7.500

5. Sugg. Max. Deflection: 0.630 (in)6. Sugg. Max. Load: 7.500 (lbs)

7. All Drawing Dimensions are in Inches [mm]