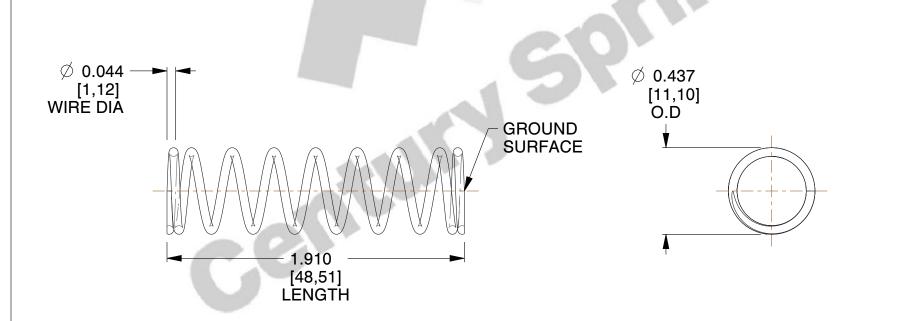

## **NOTES:**

1. Material : Stainless Steel

2. Finish: Glod Irridite

3. Ends: Closed and Ground

4. Total Coils: 9.500

5. Sugg. Max. Deflection: 0.690 (in)6. Sugg. Max. Load: 7.000 (lbs)

7. All Drawing Dimensions are in Inches [mm]