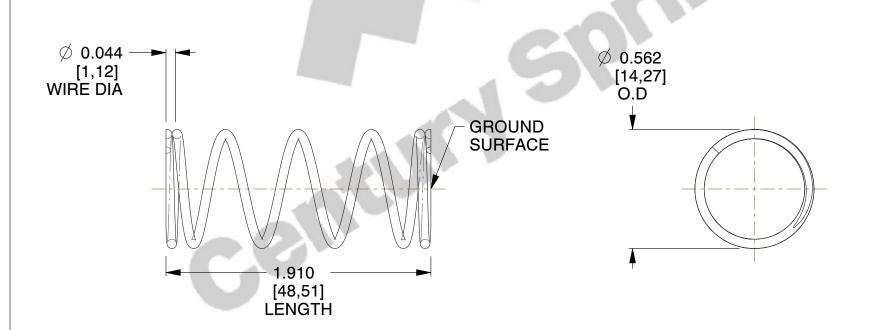

## **NOTES:**

1. Material : Stainless Steel

2. Finish: Glod Irridite

3. Ends: Closed and Ground

4. Total Coils: 6.250

5. Sugg. Max. Deflection: 0.700 (in)6. Sugg. Max. Load: 5.500 (lbs)

7. All Drawing Dimensions are in Inches [mm]

SCALE

2.208

S-1303

COMPRESSION SPRINGS

COMPONENT

UNIT
INCH [mm]
SHEET

**SPRINGS**