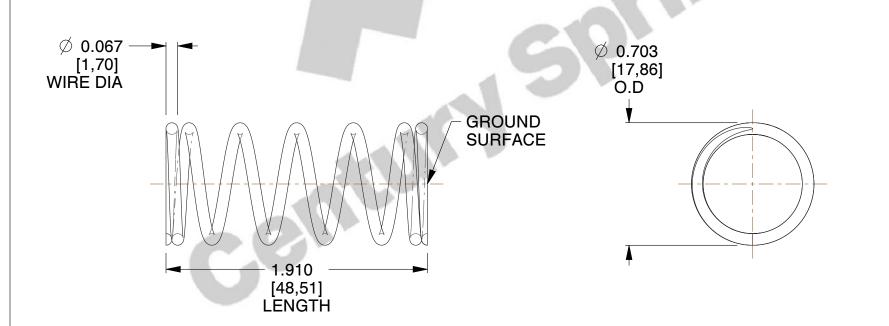

## **NOTES:**

1. Material: Stainless Steel

2. Finish: Glod Irridite

3. Ends: Closed and Ground

4. Total Coils: 7.000

Sugg. Max. Deflection: 0.740 (in)
 Sugg. Max. Load: 14.000 (lbs)

7. All Drawing Dimensions are in Inches [mm]