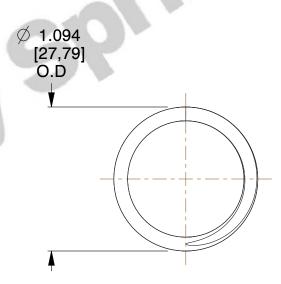

## **NOTES:**

1. Material: Stainless Steel

2. Finish: Glod Irridite

3. Ends: Closed and Ground

4. Total Coils: 4.000

5. Sugg. Max. Deflection: 0.410 (in)6. Sugg. Max. Load: 32.000 (lbs)

7. All Drawing Dimensions are in Inches [mm]