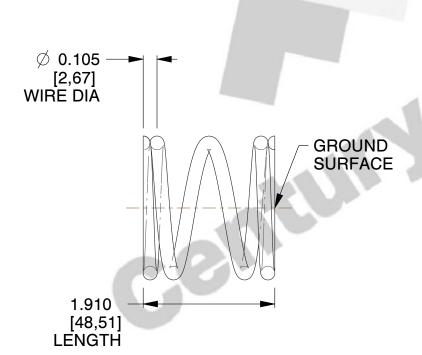

## **NOTES:**

1. Material: Stainless Steel

2. Finish: Glod Irridite

3. Ends: Closed and Ground

4. Total Coils: 4.000

5. Sugg. Max. Deflection: 0.410 (in)6. Sugg. Max. Load: 32.000 (lbs)

7. All Drawing Dimensions are in Inches [mm]