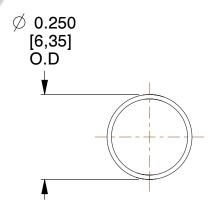

## **NOTES:**

1. Material: Stainless Steel

2. Finish: Glod Irridite

3. Ends: Closed

4. Total Coils: 9.000

5. Sugg. Max. Deflection: 0.750 (in) 6. Sugg. Max. Load: 0.290 (lbs)

7. All Drawing Dimensions are in Inches [mm]

SCALE

3.540

COMPONENT S-1313 **COMPRESSION SPRINGS** 

UNIT INCH [mm] SHEET

1 of 1

**SPRINGS** 

www.centuryspring.com

800.237.5225