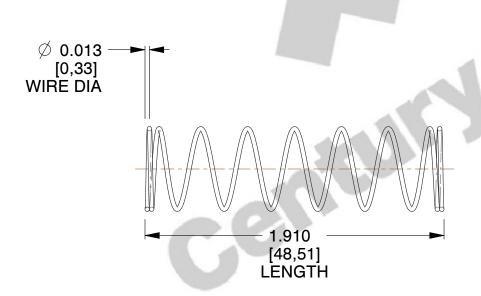

## **NOTES:**

1. Material: Stainless Steel

2. Finish: Glod Irridite

3. Ends: Closed

4. Total Coils: 9.000

5. Sugg. Max. Deflection: 0.750 (in) 6. Sugg. Max. Load: 0.290 (lbs)

7. All Drawing Dimensions are in Inches [mm]

SCALE

3.540

COMPONENT S-1313 **COMPRESSION SPRINGS** 

UNIT INCH [mm] SHEET

1 of 1

**SPRINGS** 

www.centuryspring.com

800.237.5225