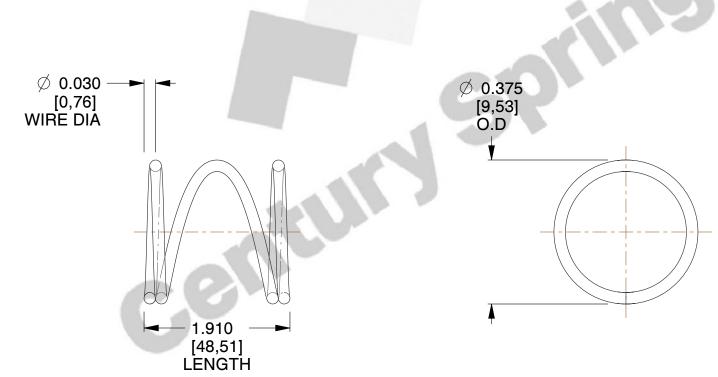

## **NOTES:**

1. Material: Stainless Steel

2. Finish: Glod Irridite

3. Ends: Closed

4. Total Coils: 3.000

5. Sugg. Max. Deflection: 0.110 (in)

6. Sugg. Max. Load: 2.700 (lbs)

7. All Drawing Dimensions are in Inches [mm]