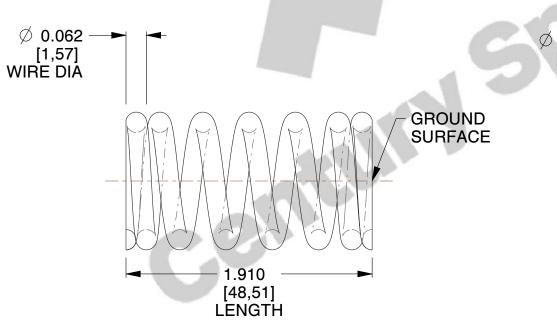

## **NOTES:**

1. Material : Stainless Steel

2. Finish: Glod Irridite

3. Ends: Closed and Ground

4. Total Coils: 7.000

5. Sugg. Max. Deflection: 0.230 (in)6. Sugg. Max. Load: 19.000 (lbs)

7. All Drawing Dimensions are in Inches [mm]