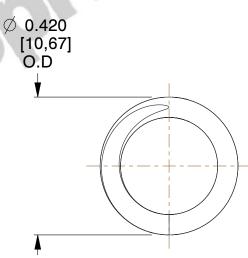

## **NOTES:**

1. Material : Stainless Steel

2. Finish: Glod Irridite

3. Ends: Closed and Ground

4. Total Coils: 7.000

5. Sugg. Max. Deflection: 0.230 (in)6. Sugg. Max. Load: 19.000 (lbs)

7. All Drawing Dimensions are in Inches [mm]