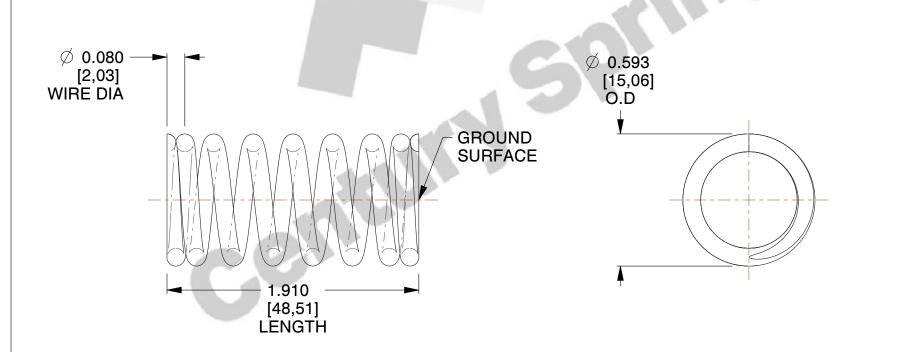

## **NOTES:**

1. Material : Stainless Steel

2. Finish : Glod Irridite3. Ends : Closed and Ground

4. Total Coils: 8.000

5. Sugg. Max. Deflection: 0.430 (in)6. Sugg. Max. Load: 27.000 (lbs)

7. All Drawing Dimensions are in Inches [mm]

SCALE

2.322

| COMPONENT     | SPRINGS |           |
|---------------|---------|-----------|
| S-1362        |         | UNIT      |
|               |         | INCH [mm] |
| COMPRESSION S | PRINGS  | SHEET     |
|               |         | 1 of 1    |