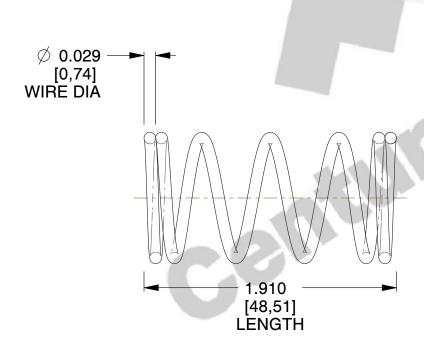

## **NOTES:**

1. Material: Stainless Steel

2. Finish: Glod Irridite

3. Ends: Closed

4. Total Coils: 6.000

5. Sugg. Max. Deflection: 0.340 (in)6. Sugg. Max. Load: 2.800 (lbs)

7. All Drawing Dimensions are in Inches [mm]