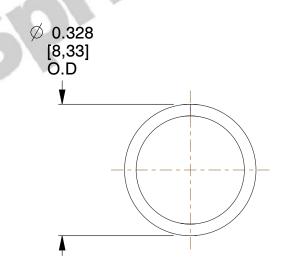

## **NOTES:**

1. Material: Stainless Steel

2. Finish: Glod Irridite

3. Ends: Closed

4. Total Coils: 6.000

5. Sugg. Max. Deflection: 0.340 (in)6. Sugg. Max. Load: 2.800 (lbs)

7. All Drawing Dimensions are in Inches [mm]