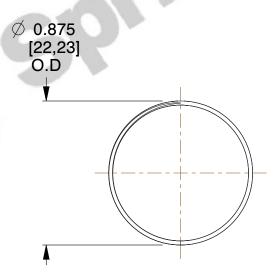

## **NOTES:**

1. Material: Stainless Steel

2. Finish: Glod Irridite

3. Ends: Closed and Ground

4. Total Coils: 5.000

5. Sugg. Max. Deflection: 0.660 (in) 6. Sugg. Max. Load: 0.180 (lbs)

7. All Drawing Dimensions are in Inches [mm]

1.714

SCALE

| COMPONENT     | SPRINGS      |
|---------------|--------------|
| C 1400        | UNIT         |
| S-1438        | INCH [mm]    |
| COMPRESSION S | PRINGS SHEET |

1 of 1