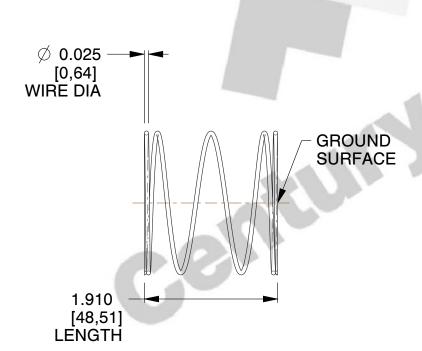

## **NOTES:**

1. Material: Stainless Steel

2. Finish: Glod Irridite

3. Ends: Closed and Ground

4. Total Coils: 5.000

5. Sugg. Max. Deflection: 0.660 (in) 6. Sugg. Max. Load: 0.180 (lbs)

7. All Drawing Dimensions are in Inches [mm]

1.714

SCALE

| COMPONENT     | SPRINGS      |
|---------------|--------------|
| C 1400        | UNIT         |
| S-1438        | INCH [mm]    |
| COMPRESSION S | PRINGS SHEET |

1 of 1