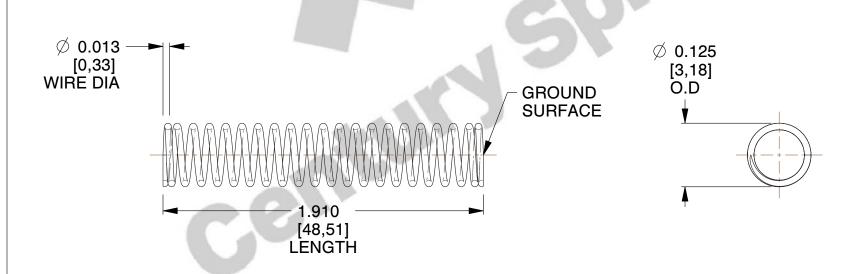

## **NOTES:**

Material : Stainless Steel
Finish : Glod Irridite

3. Ends: Closed and Ground

4. Total Coils: 21.500

5. Sugg. Max. Deflection : 0.350 (in)6. Sugg. Max. Load : 0.450 (lbs)

7. All Drawing Dimensions are in Inches [mm]

SCALE

5.298

COMPONENT

SPRINGS

S-1445

**COMPRESSION SPRINGS** 

INCH [mm]

UNIT