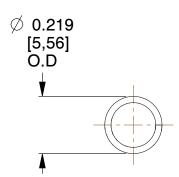

## **NOTES:**

1. Material : Stainless Steel

2. Finish: Glod Irridite

3. Ends: Closed

4. Total Coils: 17.500

5. Sugg. Max. Deflection: 0.690 (in)6. Sugg. Max. Load: 2.500 (lbs)

7. All Drawing Dimensions are in Inches [mm]