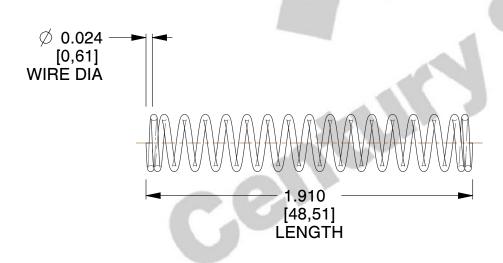

## **NOTES:**

1. Material : Stainless Steel

2. Finish: Glod Irridite

3. Ends: Closed

4. Total Coils: 17.500

5. Sugg. Max. Deflection: 0.690 (in)6. Sugg. Max. Load: 2.500 (lbs)

7. All Drawing Dimensions are in Inches [mm]