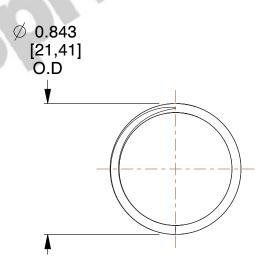

## **NOTES:**

1. Material : Stainless Steel

2. Finish: Glod Irridite

3. Ends: Closed and Ground

4. Total Coils: 7.000

5. Sugg. Max. Deflection: 1.200 (in)6. Sugg. Max. Load: 7.100 (lbs)

7. All Drawing Dimensions are in Inches [mm]