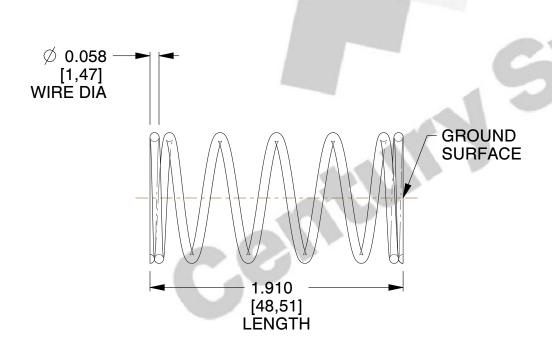

## **NOTES:**

1. Material : Stainless Steel

2. Finish: Glod Irridite

3. Ends: Closed and Ground

4. Total Coils: 7.000

5. Sugg. Max. Deflection: 1.200 (in)6. Sugg. Max. Load: 7.100 (lbs)

7. All Drawing Dimensions are in Inches [mm]