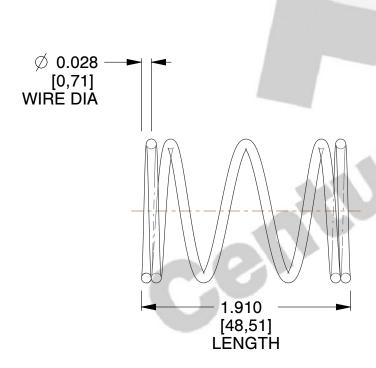

## **NOTES:**

1. Material: Stainless Steel

2. Finish: Glod Irridite

3. Ends: Closed

4. Total Coils: 5.000

5. Sugg. Max. Deflection: 0.430 (in)

6. Sugg. Max. Load : 2.000 (lbs)

7. All Drawing Dimensions are in Inches [mm]

SCALE

3.695

COMPONENT SPRINGS

S-1480

COMPRESSION SPRINGS

UNIT
INCH [mm]
SHEET