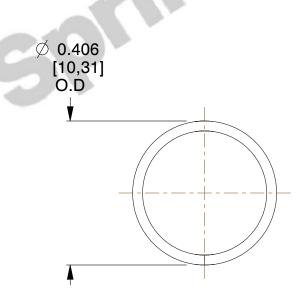

## **NOTES:**

1. Material: Stainless Steel

2. Finish: Glod Irridite

3. Ends: Closed

4. Total Coils: 5.000

5. Sugg. Max. Deflection: 0.430 (in)

6. Sugg. Max. Load : 2.000 (lbs)

7. All Drawing Dimensions are in Inches [mm]

SCALE

3.695

COMPONENT SPRINGS

S-1480

COMPRESSION SPRINGS

UNIT
INCH [mm]
SHEET