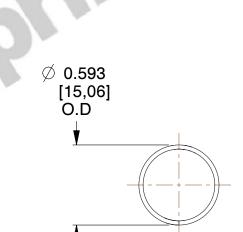

## **NOTES:**

1. Material: Stainless Steel

2. Finish: Glod Irridite

3. Ends: Closed

4. Total Coils: 9.000

5. Sugg. Max. Deflection: 1.900 (in)6. Sugg. Max. Load: 1.800 (lbs)

7. All Drawing Dimensions are in Inches [mm]