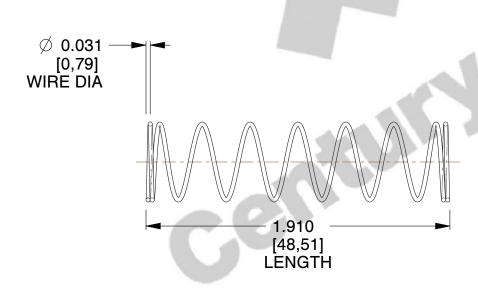

## **NOTES:**

1. Material: Stainless Steel

2. Finish: Glod Irridite

3. Ends: Closed

4. Total Coils: 9.000

5. Sugg. Max. Deflection: 1.900 (in)6. Sugg. Max. Load: 1.800 (lbs)

7. All Drawing Dimensions are in Inches [mm]