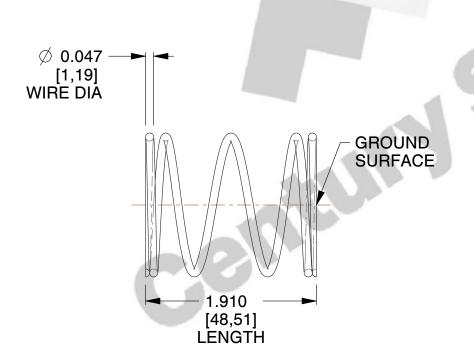

## **NOTES:**

1. Material: Stainless Steel

2. Finish: Glod Irridite

3. Ends: Closed and Ground

4. Total Coils: 5.000

5. Sugg. Max. Deflection: 0.720 (in) 6. Sugg. Max. Load: 2.900 (lbs)

7. All Drawing Dimensions are in Inches [mm]

SCALE

1.779

S-150

COMPONENT

**COMPRESSION SPRINGS** 

UNIT INCH [mm] SHEET

**SPRINGS** 

1 of 1