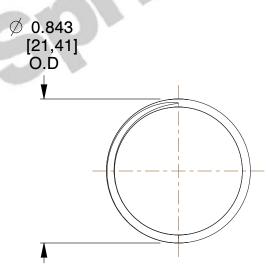

## **NOTES:**

1. Material: Stainless Steel

2. Finish: Glod Irridite

3. Ends: Closed and Ground

4. Total Coils: 5.000

5. Sugg. Max. Deflection: 0.720 (in) 6. Sugg. Max. Load: 2.900 (lbs)

7. All Drawing Dimensions are in Inches [mm]

SCALE

1.779

S-150

COMPONENT

**COMPRESSION SPRINGS** 

UNIT INCH [mm] SHEET

**SPRINGS** 

1 of 1