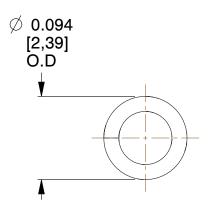

## **NOTES:**

1. Material : Stainless Steel

2. Finish: Glod Irridite

3. Ends : Closed 4. Total Coils : 8.500

5. Sugg. Max. Deflection: 0.060 (in) 6. Sugg. Max. Load: 2.000 (lbs)

7. All Drawing Dimensions are in Inches [mm]

SCALE

9.217

S-1526

COMPRESSION SPRINGS

COMPONENT

UNIT
INCH [mm]
SHEET

**SPRINGS** 

1 of 1