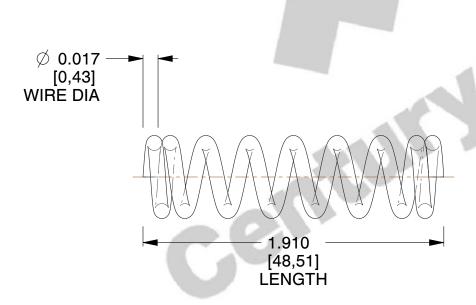

## **NOTES:**

1. Material : Stainless Steel

2. Finish: Glod Irridite

3. Ends : Closed 4. Total Coils : 8.500

5. Sugg. Max. Deflection: 0.060 (in) 6. Sugg. Max. Load: 2.000 (lbs)

7. All Drawing Dimensions are in Inches [mm]

SCALE

9.217

S-1526

COMPRESSION SPRINGS

COMPONENT

UNIT
INCH [mm]
SHEET

**SPRINGS** 

1 of 1