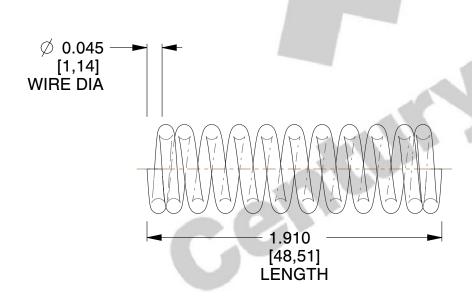

## **NOTES:**

1. Material: Stainless Steel

2. Finish: Glod Irridite

3. Ends: Closed

4. Total Coils: 11.500

5. Sugg. Max. Deflection: 0.230 (in) 6. Sugg. Max. Load: 12.000 (lbs)

7. All Drawing Dimensions are in Inches [mm]