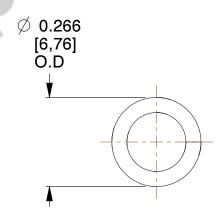

## **NOTES:**

1. Material: Stainless Steel

2. Finish: Glod Irridite

3. Ends: Closed

4. Total Coils: 11.500

5. Sugg. Max. Deflection: 0.230 (in) 6. Sugg. Max. Load: 12.000 (lbs)

7. All Drawing Dimensions are in Inches [mm]