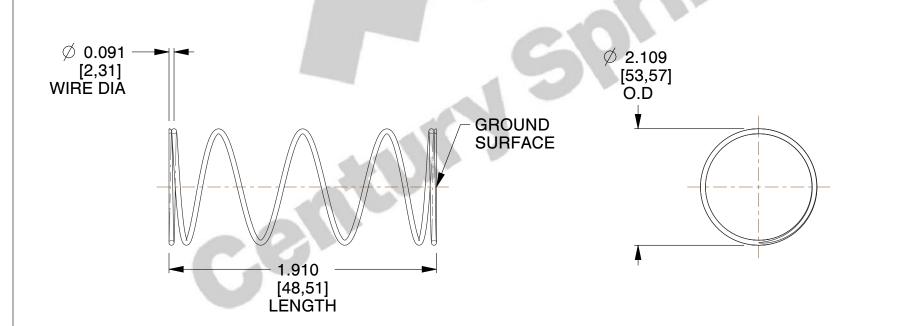

## **NOTES:**

1. Material : Stainless Steel

2. Finish: Glod Irridite

3. Ends: Closed and Ground

4. Total Coils: 6.000

Sugg. Max. Deflection: 4.300 (in)
 Sugg. Max. Load: 11.000 (lbs)

7. All Drawing Dimensions are in Inches [mm]