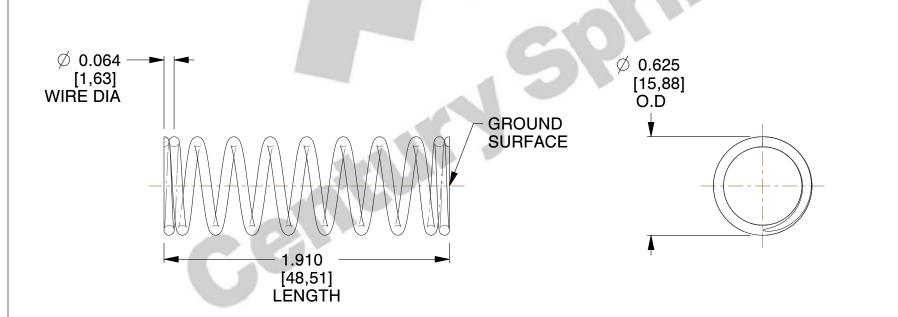

## **NOTES:**

1. Material: Stainless Steel

2. Finish: Glod Irridite

3. Ends: Closed and Ground

4. Total Coils: 10.000

5. Sugg. Max. Deflection: 0.930 (in) 6. Sugg. Max. Load: 14.000 (lbs)

7. All Drawing Dimensions are in Inches [mm]

SCALE

1.643

S-1568

COMPONENT

**COMPRESSION SPRINGS** 

UNIT INCH [mm]

**SPRINGS** 

SHEET 1 of 1