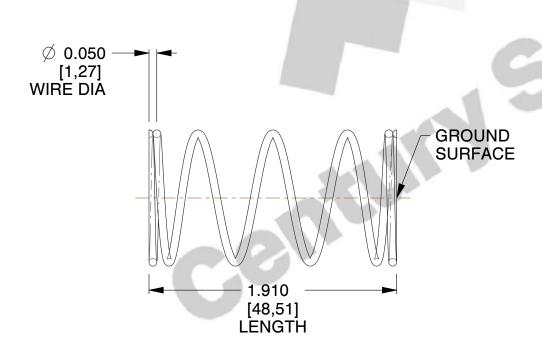

## **NOTES:**

1. Material : Stainless Steel

2. Finish: Glod Irridite

3. Ends: Closed and Ground

4. Total Coils: 6.000

Sugg. Max. Deflection: 1.200 (in)
 Sugg. Max. Load: 4.400 (lbs)

7. All Drawing Dimensions are in Inches [mm]