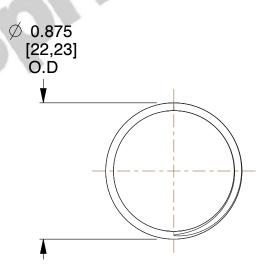

## **NOTES:**

1. Material : Stainless Steel

2. Finish: Glod Irridite

3. Ends: Closed and Ground

4. Total Coils: 6.000

Sugg. Max. Deflection: 1.200 (in)
 Sugg. Max. Load: 4.400 (lbs)

7. All Drawing Dimensions are in Inches [mm]