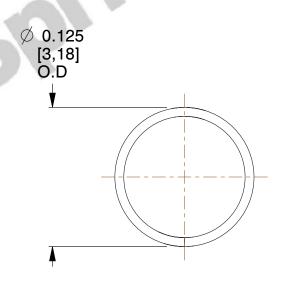

## **NOTES:**

1. Material: Stainless Steel

2. Finish: Glod Irridite

3. Ends: Closed

4. Total Coils: 7.000

5. Sugg. Max. Deflection: 0.160 (in)6. Sugg. Max. Load: 0.100 (lbs)

7. All Drawing Dimensions are in Inches [mm]