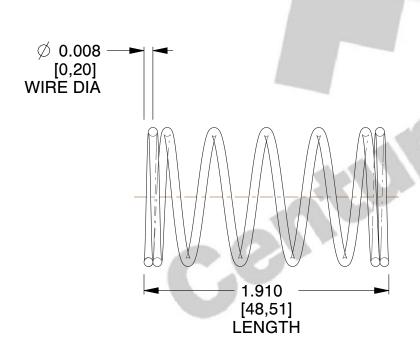

## **NOTES:**

1. Material: Stainless Steel

2. Finish: Glod Irridite

3. Ends: Closed

4. Total Coils: 7.000

5. Sugg. Max. Deflection: 0.160 (in)6. Sugg. Max. Load: 0.100 (lbs)

7. All Drawing Dimensions are in Inches [mm]