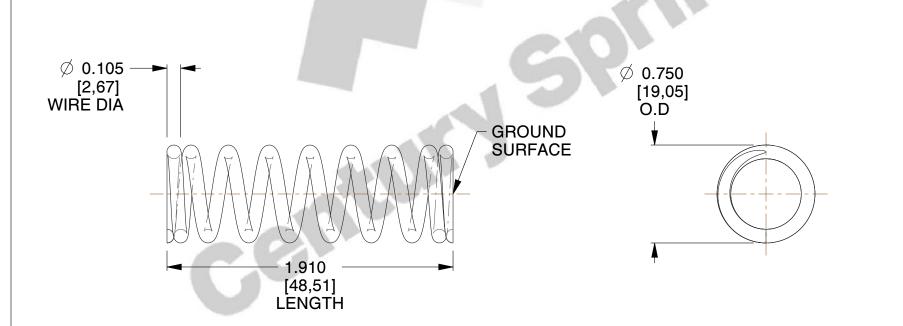

## **NOTES:**

1. Material : Stainless Steel

2. Finish: Glod Irridite

3. Ends: Closed and Ground

4. Total Coils: 9.000

Sugg. Max. Deflection: 0.550 (in)
 Sugg. Max. Load: 46.000 (lbs)

7. All Drawing Dimensions are in Inches [mm]