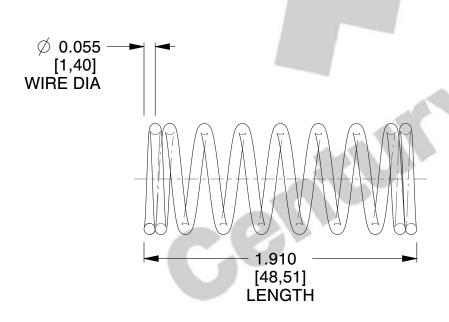

## **NOTES:**

1. Material : Stainless Steel

2. Finish: Glod Irridite

3. Ends: Closed

4. Total Coils: 9.000

5. Sugg. Max. Deflection: 0.730 (in)6. Sugg. Max. Load: 10.000 (lbs)

7. All Drawing Dimensions are in Inches [mm]