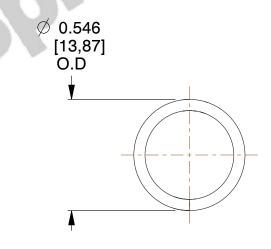

## **NOTES:**

1. Material : Stainless Steel

2. Finish: Glod Irridite

3. Ends: Closed

4. Total Coils: 9.000

5. Sugg. Max. Deflection: 0.730 (in)6. Sugg. Max. Load: 10.000 (lbs)

7. All Drawing Dimensions are in Inches [mm]