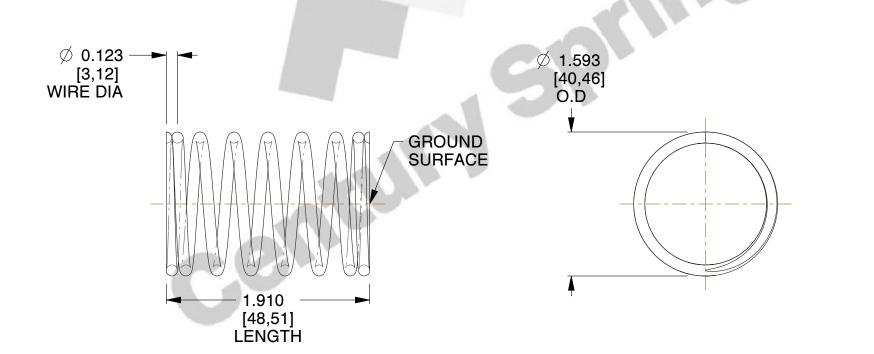

## **NOTES:**

1. Material : Stainless Steel

2. Finish: Glod Irridite

3. Ends: Closed and Ground

4. Total Coils: 8.000

5. Sugg. Max. Deflection : 1.100 (in)6. Sugg. Max. Load : 18.000 (lbs)

7. All Drawing Dimensions are in Inches [mm]

SCALE

0.942

COMPONENT SPRINGS

S-1600

COMPRESSION SPRINGS

UNIT
INCH [mm]
SHEET
1 of 1