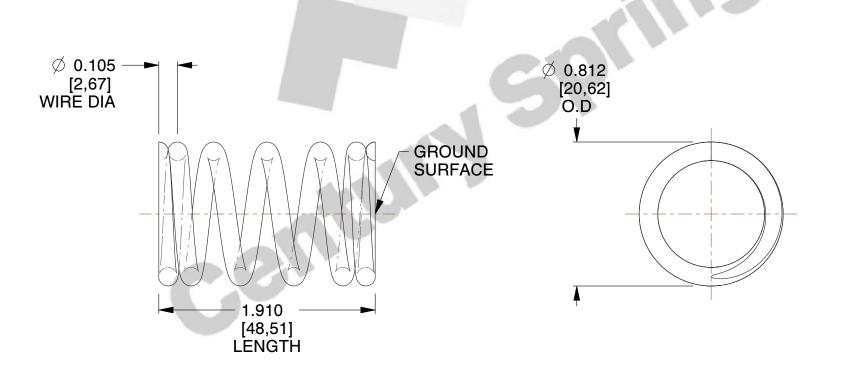

## **NOTES:**

1. Material : Stainless Steel

2. Finish: Glod Irridite

3. Ends: Closed and Ground

4. Total Coils: 6.000

Sugg. Max. Deflection: 0.390 (in)
 Sugg. Max. Load: 43.000 (lbs)

7. All Drawing Dimensions are in Inches [mm]

SCALE

1.847

COMPONENT SPRINGS

S-1609

COMPRESSION SPRINGS

SPRINGS

UNIT

INCH [mm]