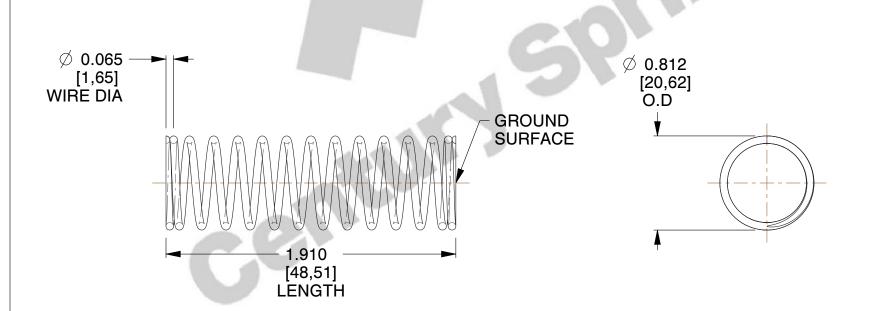

## **NOTES:**

1. Material: Stainless Steel

2. Finish: Glod Irridite

3. Ends: Closed and Ground

4. Total Coils: 14.000

5. Sugg. Max. Deflection: 1.500 (in) 6. Sugg. Max. Load: 6.900 (lbs)

7. All Drawing Dimensions are in Inches [mm]

SCALE

1.208

S-1612

COMPONENT

**COMPRESSION SPRINGS** 

UNIT INCH [mm]

SHEET

**SPRINGS** 