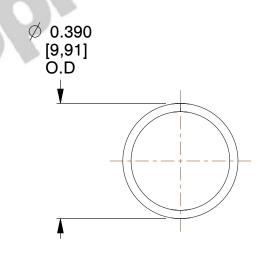

## **NOTES:**

1. Material : Stainless Steel

2. Finish: Glod Irridite

3. Ends: Closed

4. Total Coils: 6.000

5. Sugg. Max. Deflection: 0.530 (in)6. Sugg. Max. Load: 2.100 (lbs)

7. All Drawing Dimensions are in Inches [mm]