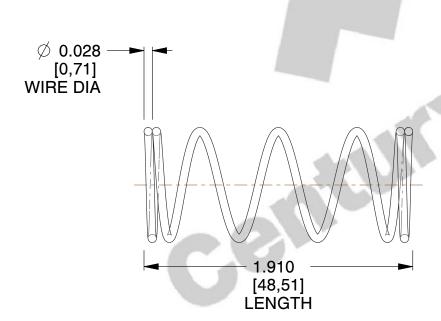

## **NOTES:**

1. Material : Stainless Steel

2. Finish: Glod Irridite

3. Ends: Closed

4. Total Coils: 6.000

5. Sugg. Max. Deflection: 0.530 (in)6. Sugg. Max. Load: 2.100 (lbs)

7. All Drawing Dimensions are in Inches [mm]