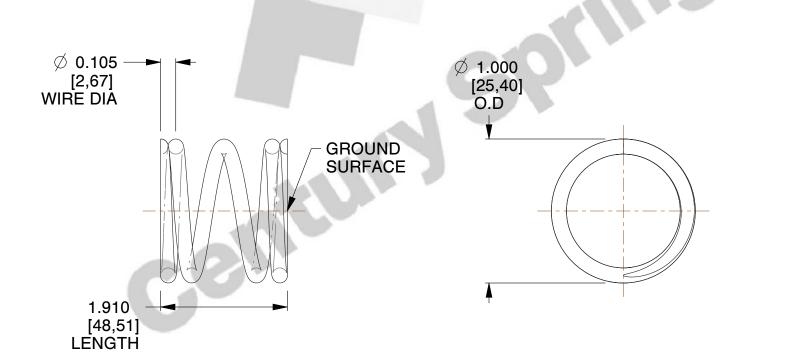

## **NOTES:**

1. Material : Stainless Steel

2. Finish: Glod Irridite

3. Ends: Closed and Ground

4. Total Coils: 4.000

5. Sugg. Max. Deflection: 0.330 (in)6. Sugg. Max. Load: 35.000 (lbs)

7. All Drawing Dimensions are in Inches [mm]

1.500

SCALE

S-178

COMPONENT

**COMPRESSION SPRINGS** 

UNIT
INCH [mm]
SHEET
1 of 1

**SPRINGS**