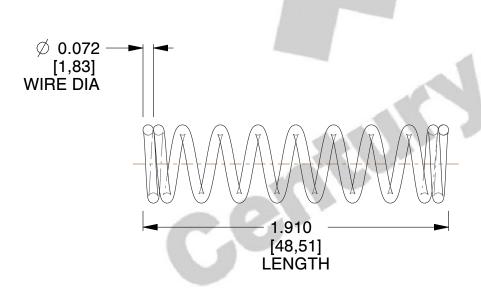

## **NOTES:**

1. Material : Stainless Steel

2. Finish: Glod Irridite

3. Ends: Closed

4. Total Coils: 10.000

5. Sugg. Max. Deflection: 0.530 (in)6. Sugg. Max. Load: 21.000 (lbs)

7. All Drawing Dimensions are in Inches [mm]