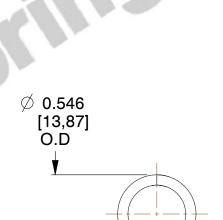

## **NOTES:**

1. Material : Stainless Steel

2. Finish: Glod Irridite

3. Ends: Closed

4. Total Coils: 10.000

5. Sugg. Max. Deflection: 0.530 (in)6. Sugg. Max. Load: 21.000 (lbs)

7. All Drawing Dimensions are in Inches [mm]