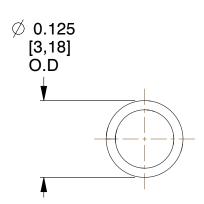

## **NOTES:**

1. Material : Stainless Steel

2. Finish: Glod Irridite

3. Ends : Closed

4. Total Coils: 8.500

5. Sugg. Max. Deflection: 0.140 (in)6. Sugg. Max. Load: 1.100 (lbs)

7. All Drawing Dimensions are in Inches [mm]









This file and any associated information and specifications are provided for reference and evaluation purposes only, and is subject to change without notice. MW Industries makes no representations, warranties or guarantees as to the appropriateness, accuracy, completeness, or suitability for any purpose, of the file, information or specifications. You are solely responsible for the use of the file, information or specifications.

This drawing is the property of MW Industries. It contains confidential, proprietary information that is MW Industries property. Do not disclose to or duplicate for others except as authorized by MW Industries.

SCALE

6.400

COMPONENT SPRINGS

S-202

COMPRESSION SPRINGS

UNIT
INCH [mm]
SHEET
1 of 1