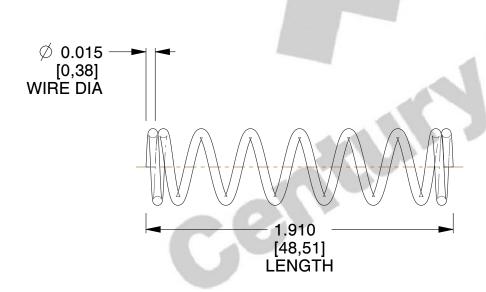

## **NOTES:**

1. Material : Stainless Steel

2. Finish: Glod Irridite

3. Ends : Closed

4. Total Coils: 8.500

5. Sugg. Max. Deflection: 0.140 (in)6. Sugg. Max. Load: 1.100 (lbs)

7. All Drawing Dimensions are in Inches [mm]

SCALE

6.400

COMPONENT SPRINGS

S-202

COMPRESSION SPRINGS

UNIT
INCH [mm]
SHEET
1 of 1