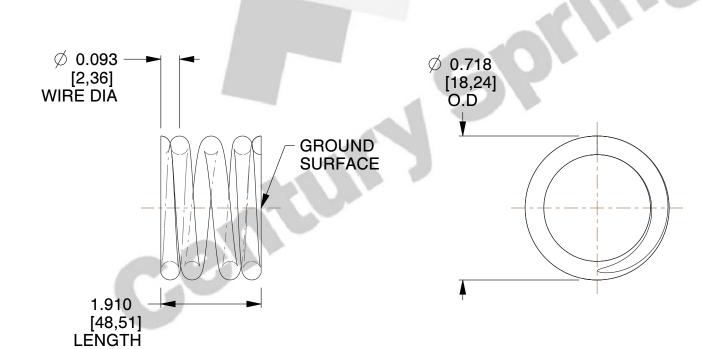

## **NOTES:**

1. Material: Stainless Steel

2. Finish: Glod Irridite

3. Ends: Closed and Ground

4. Total Coils: 4.000

5. Sugg. Max. Deflection: 0.130 (in)6. Sugg. Max. Load: 25.000 (lbs)

7. All Drawing Dimensions are in Inches [mm]

SCALE

2.089

| COMPONENT           | SPRINGS |           |
|---------------------|---------|-----------|
| S-216               |         | UNIT      |
|                     |         | INCH [mm] |
| COMPRESSION SPRINGS | SHEET   |           |
|                     |         | 1 of 1    |