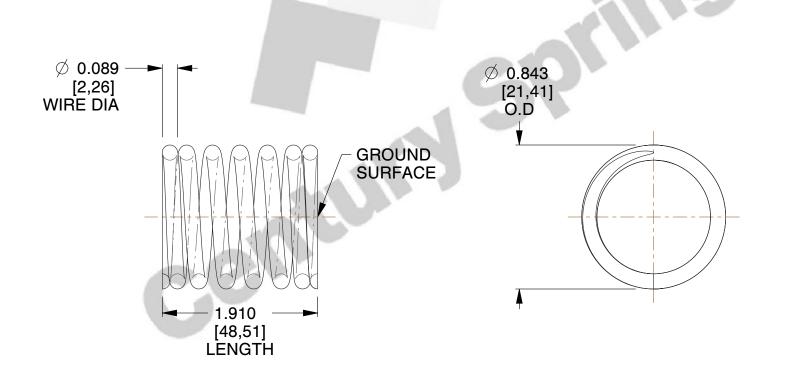

## **NOTES:**

Material : Stainless Steel
 Finish : Glod Irridite

3. Ends: Closed and Ground

4. Total Coils: 7.000

5. Sugg. Max. Deflection: 0.280 (in)6. Sugg. Max. Load: 10.000 (lbs)

7. All Drawing Dimensions are in Inches [mm]

1.779

SCALE

S-226

COMPONENT

UNIT
INCH [mm]
SHEET

**SPRINGS** 

**COMPRESSION SPRINGS** 

1 of 1