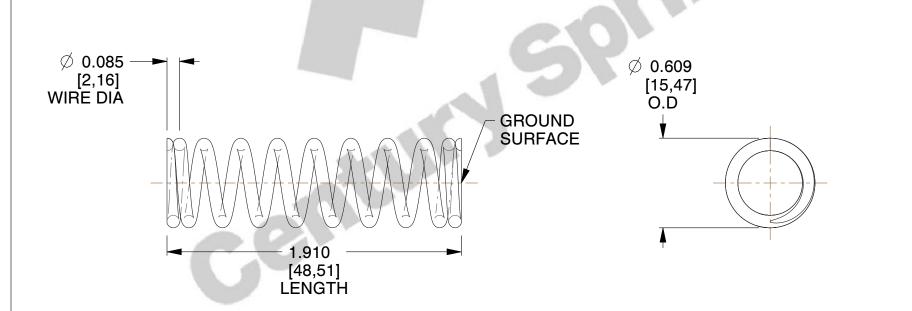

## **NOTES:**

1. Material : Stainless Steel

2. Finish : Glod Irridite3. Ends : Closed and Ground

4. Total Coils: 10.000

5. Sugg. Max. Deflection: 0.550 (in)6. Sugg. Max. Load: 31.000 (lbs)

7. All Drawing Dimensions are in Inches [mm]

SCALE

1.533

COMPONENT SPRINGS

S-277

COMPRESSION SPRINGS

UNIT
INCH [mm]
SHEET
1 of 1