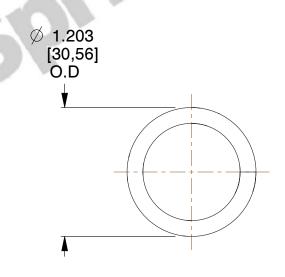

## **NOTES:**

1. Material: Stainless Steel

2. Finish: Glod Irridite

3. Ends: Closed

4. Total Coils: 7.500

Sugg. Max. Deflection: 0.790 (in)
 Sugg. Max. Load: 74.000 (lbs)

7. All Drawing Dimensions are in Inches [mm]

1.116

SCALE

S-281

COMPONENT

COMPRESSION SPRINGS

UNIT
INCH [mm]
SHEET

1 of 1

**SPRINGS** 