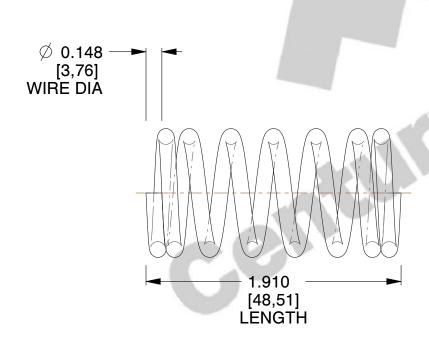

## **NOTES:**

1. Material: Stainless Steel

2. Finish: Glod Irridite

3. Ends: Closed

4. Total Coils: 7.500

Sugg. Max. Deflection: 0.790 (in)
 Sugg. Max. Load: 74.000 (lbs)

7. All Drawing Dimensions are in Inches [mm]

1.116

SCALE

S-281

COMPONENT

COMPRESSION SPRINGS

UNIT
INCH [mm]
SHEET

1 of 1

**SPRINGS** 