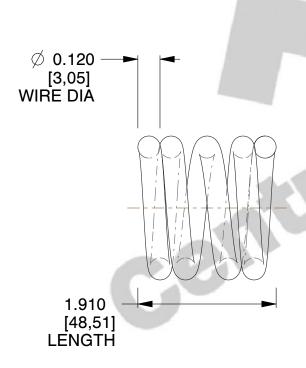

## **NOTES:**

1. Material: Stainless Steel

2. Finish: Glod Irridite

3. Ends : Closed

4. Total Coils: 4.000

Sugg. Max. Deflection: 0.140 (in)
 Sugg. Max. Load: 62.000 (lbs)

7. All Drawing Dimensions are in Inches [mm]