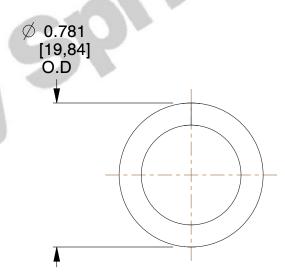

## **NOTES:**

1. Material: Stainless Steel

2. Finish: Glod Irridite

3. Ends : Closed

4. Total Coils: 4.000

Sugg. Max. Deflection: 0.140 (in)
 Sugg. Max. Load: 62.000 (lbs)

7. All Drawing Dimensions are in Inches [mm]